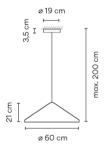

## Model Sheet

Optional : Extra cable length Min. quantity, upcharge and extra lead time apply [EN]

10 White NCS S 0300-N

24 Beige M1 NCS S 2005-Y50R

42 Blue M1 NCS S 5010-B10G

11 Black

LED temperature color

Ceiling rose: Steel

Light source

1x LED 9W 350mA

LED

CRI>80 1041 lm 116 2700 K

Driver

CC - Constant Current 350 110~240 V 50/60 HZ

Remarks