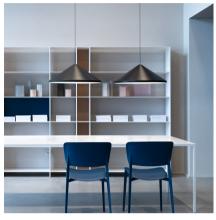

## 5664

Design By Arik Levy

Hanging lamp. Design by Arik Levy. The opaque shade with LED light is suspended by the cable. Electronic control 1-10V, push-button.

Can be connected with or without

plug.

IP20 Bi-volt 50-60Hz

**Application** 

Hanging lamps

**Packaging** 

1 Box

0.727 m x 0.727 m x 0.32 m Gross weigth 6.25