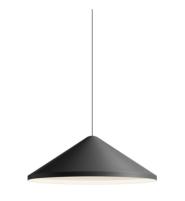

## 5664

Design By Arik Levy

Hanging lamp. Design by Arik Levy. The opaque shade with LED light is suspended by the cable. Electronic control 1-10V, push-button.

## Model Sheet

Optional : Extra cable length Min. quantity, upcharge and extra lead time apply [EN]

10 White NCS S 0300-N

24 Beige M1 NCS S 2005-Y50R

42 Blue M1 NCS S 5010-B10G

11 Black

LED temperature color