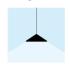

## 5664

Design By Arik Levy

Hanging lamp. Design by Arik Levy. The opaque shade with LED light is suspended by the cable. Electronic control 1-10V, push-button.